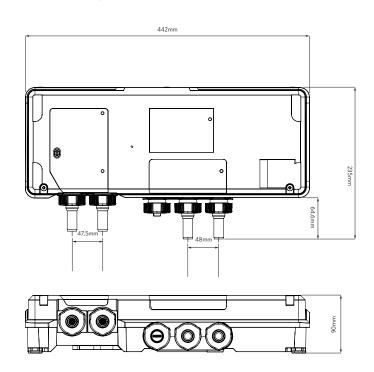

#### **DIMENSIONAL DRAWINGS**

# BATH OVERFLOW FILLER

CONTROLLER

SHOWER HOSE

AQUALISA SMARTVALVE™