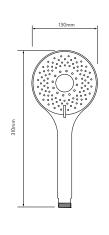

# **AQUALISA** OPTIC Q™



EXPOSED WITH ADJUSTABLE HEAD AND BATH OVERFLOW FILLER - GRAVITY PUMPED

#### **DIMENSIONAL DRAWINGS**

### **EXPOSED SHOWER RAIL KIT**



# SHOWER HEAD



# BATH OVERFLOW FILLER



CONTROLLER



SHOWER HOSE



AQUALISA SMARTVALVE™







# EXPOSED WITH ADJUSTABLE HEAD AND BATH OVERFLOW FILLER - GRAVITY PUMPED

.....

#### TECHNICAL SPECIFICATIONS

| Minimum pressure requirements                                  | Aqualisa SmartValve™ must be sited no higher than the base level of the cold water system                                       |
|----------------------------------------------------------------|---------------------------------------------------------------------------------------------------------------------------------|
| Maximum pressure requirements                                  | 1 bar (Gravity)                                                                                                                 |
| Aqualisa S