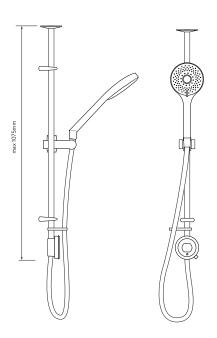

# **AQUALISA** OPTIC Q™



EXPOSED WITH ADJUSTABLE HEAD AND BATH OVERFLOW FILLER - GRAVITY PUMPED

#### **DIMENSIONAL DRAWINGS**

### **EXPOSED SHOWER RAIL KIT**



# SHOWER HEAD



# BATH OVERFLOW FILLER



CONTROLLER



SHOWER HOSE



AQUALISA SMARTVALVE™







# EXPOSED WITH ADJUSTABLE HEAD AND BATH OVERFLOW FILLER - GRAVITY PUMPED

.....

#### TECHNICAL SPECIFICATIONS

| Minimum pressure requirements                                  | Aqualisa SmartValve™ must be sited no higher than the base level of the cold water system                                       |
|----------------------------------------------------------------|---------------------------------------------------------------------------------------------------------------------------------|
| Maximum pressure requirements                                  | 1 bar (Gravity)