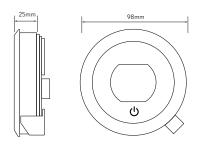

# **AQUALISA** OPTIC Q™



EXPOSED WITH ADJUSTABLE HEAD AND BATH OVERFLOW FILLER - GRAVITY PUMPED

#### **DIMENSIONAL DRAWINGS**

### **EXPOSED SHOWER RAIL KIT**



# SHOWER HEAD



# BATH OVERFLOW FILLER



CONTROLLER



SHOWER HOSE



AQUALISA SMARTVALVE™







# EXPOSED WITH ADJUSTABLE HEAD AND BATH OVERFLOW FILLER - GRAVITY PUMPED

.....

#### TECHNICAL SPECIFICATIONS

| Minimum pressure requirements                                  | Aqualisa SmartValve™ must be sited no higher than the base level of the cold water system                                       |
|----------------------------------------------------------------|---------------------------------------------------------------------------------------------------------------------------------|
| Maximum pressure requirements                                  | 1 bar (Gravity)                                                                                                                 |
| Aqualisa SmartValve™ inlet fitting connections