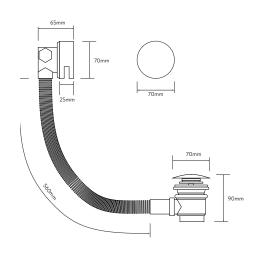

#### **DIMENSIONAL DRAWINGS**

# BATH OVERFLOW FILLER

CONTROLLER

SHOWER HOSE

AQUALISA SMARTVALVE™